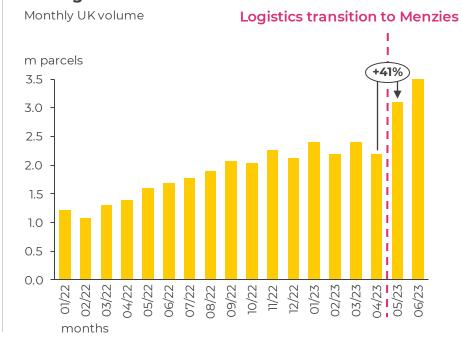

### Partnership and transaction rationale

Nationwide network coverage with high density





Speed and market momentum due to InPost volume increase





Unlocking growth in the booming parcel segment, utilising Menzies' existing capability and capacity Professional and experienced

Management

**Team** 

Leveraging already **secured resources** (e.g. couriers, warehouse staff)

Profitable and cash generative business

Capability to provide e-commerce parcel deliveries **over 360 days a year** 





# Partnership with Menzies already unlocking the potential of our UK business

#### APM utilisation ramping up rapidly

Weekly InPost's UK APM utilisation %, 2023 YTD

### Logistics transition to Menzies





2023 calendar weeks

# Increase of InPost UK volume since the logistics transition





# Thank you