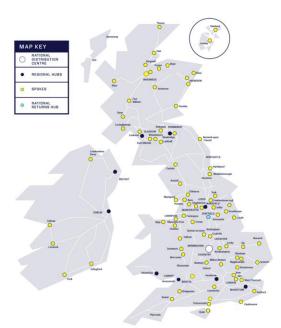

# Menzies has capabilities to enable our UK growth

Menzies provides nationwide scale, operational capability and OOH overlap

| Full nationwide coverage                    | <ul> <li>National network, over 360 days a year</li> <li>47k daily deliveries in the UK and Ireland</li> </ul>                                   |  |
|---------------------------------------------|--------------------------------------------------------------------------------------------------------------------------------------------------|--|
| Immediate capability<br>to support scaling  | <ul> <li>~100 network locations</li> <li>1 central hub (17k sqm) and 9 regional hubs</li> <li>3.2k+ vehicles</li> <li>5,000 employees</li> </ul> |  |
| Locations and potential commercial benefits | TESCO Sainsbury's Morrisons WHSmith  SPAR Waitrose ASDA                                                                                          |  |
| Team                                        | • Experienced logistics management team (ex-DHL, Royal Mail)                                                                                     |  |